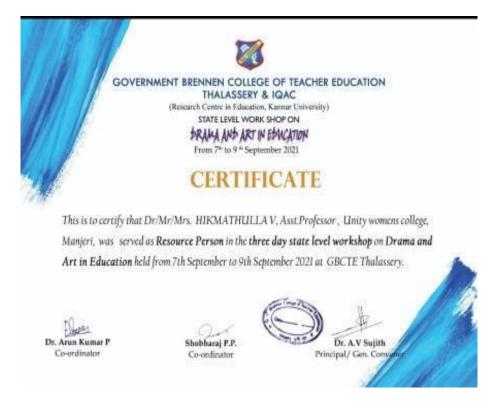

(P.O) Narukara, Malappuram Dt., Kerala 676 122 (Govt.-Aided and Affiliated to University of Calicut) [Nationally reaccredited by NAAC with 'B++' Grade, CGPA 2.77] www.unitywomenscollege.ac.in

30

9. Dr. V. Hikmathulla Served as Recourse person in State level Workshop on Drama and Art in Education held from 7 and 9 September 2021 at Govt. Brennen College of Teacher Education Thalassery