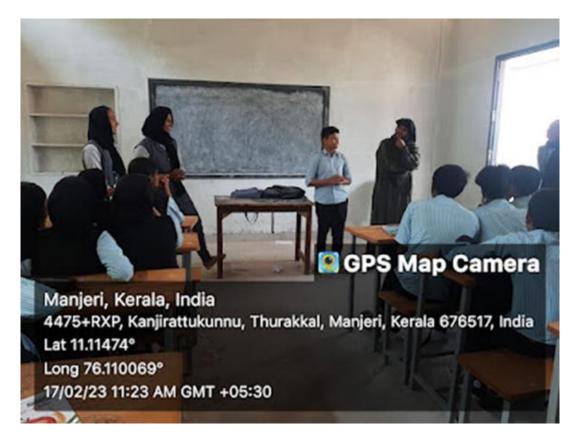

# 37.

Name of the Activity: "Anti-Drug Campaign" as part of *Keralappiravi Day* celebration at Manjeri. Date: 01/11/2022 Details: Students performing Campaign at Manjeri Bus Stand

38.

**Name of the Activity:** An Educational Outreach Program" To familiarize the Plus One Humanities students to explain the significance of History" at HMS Higher Secondary School Thurakkal **Date:** 17/02/2023

Details: Faculty member and UG Students of History communication with School Students