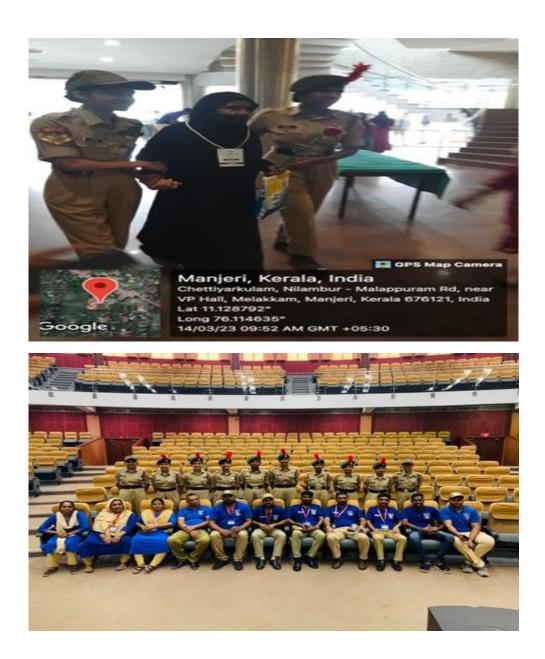

## 15.

Name of the Activity: *Sparsham 2023* – Palliative care units get together at Manjeri Date: 14/03//2023 Details: NCC Cadets Helping the Older Persons