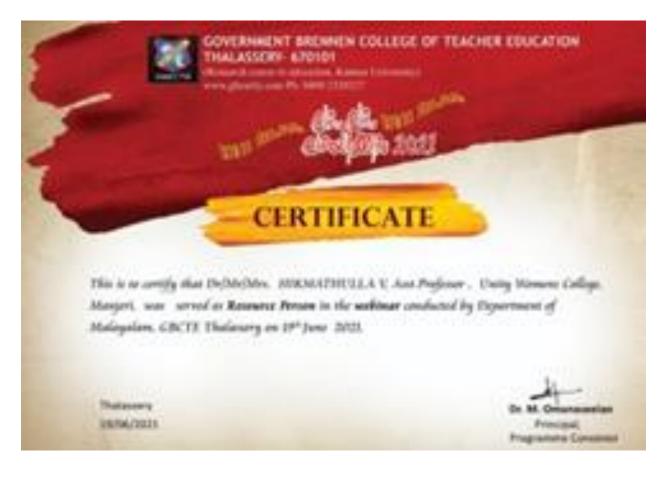

(P.O) Narukara, Malappuram Dt., Kerala 676 122 (Govt.-Aided and Affiliated to University of Calicut) [Nationally reaccredited by NAAC with 'B++' Grade, CGPA 2.77] www.unitywomenscollege.ac.in

-30

2. Dr. V. Hikmathulla delivers a session in the WEBINAR Conducted by Department of Malayalam Govt. Brennen College of Teacher Education Thalassery on 19 June 2021