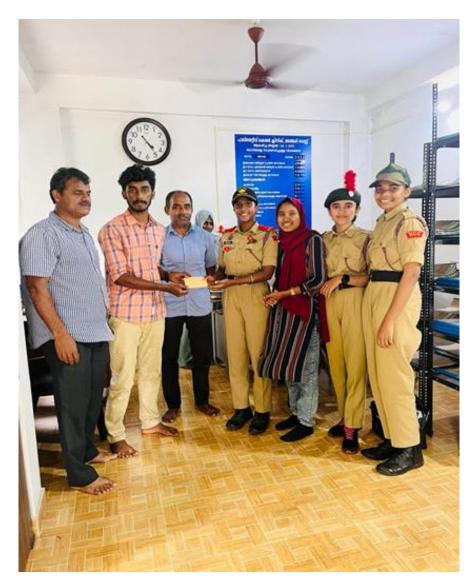

## 4.

Name of the Activity: International Day of Charity- Fund collection for palliative care clinic-West Branch, Manjeri Date: 05/09/2022 Datails: NCC Codats denoting the Fund to Palliative Clinic

Details: NCC Cadets donating the Fund to Palliative Clinic