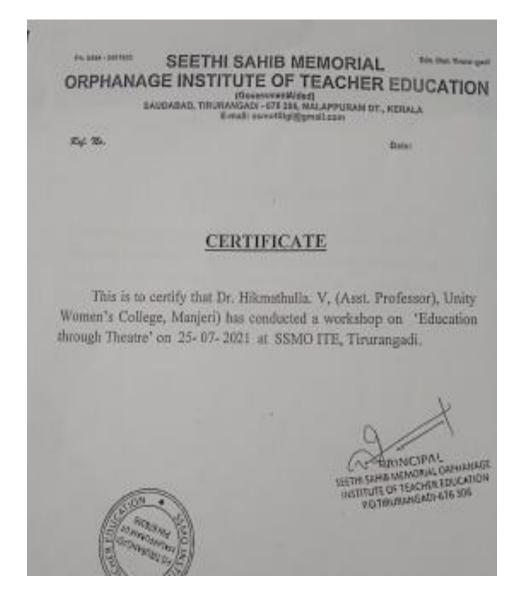

(P.O) Narukara, Malappuram Dt., Kerala 676 122 (Govt.-Aided and Affiliated to University of Calicut) [Nationally reaccredited by NAAC with 'B++' Grade, CGPA 2.77] www.unitywomenscollege.ac.in

30

7. Dr. V. Hikmathulla Conducted a Workshop on "Education through Theatre" on 25-07-2021 at SSMO ITE College Tirurangadi