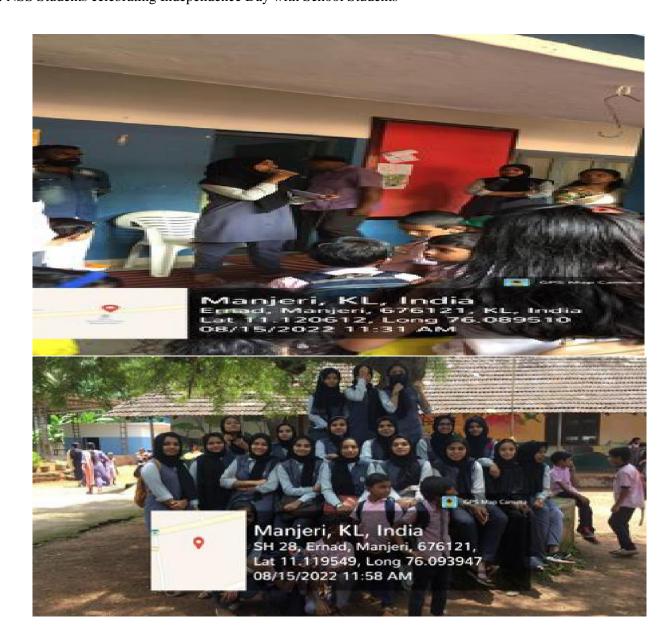

## 31.

Name of the Activity: Independence Day Celebration at Govt. LP School, Narukara. Date: 15/08/2022 Details: NSS Students celebrating Independence Day with School Students