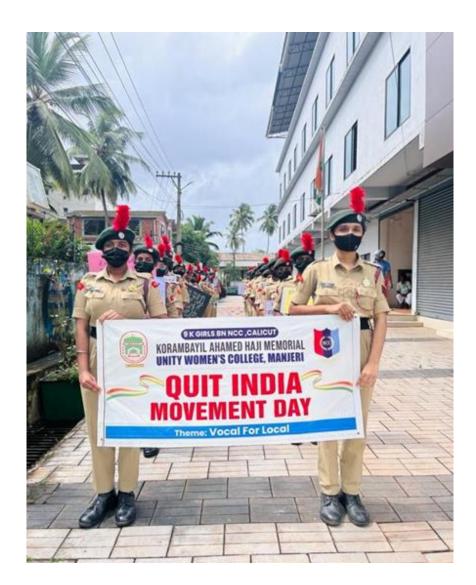

# Extension Activities 2022-23

1.

Name of the Activity: 80<sup>th</sup> Quit India Movement Day- Rally at Manjeri, Municipality. Date: 09/08/2022 Datails: NCC Codets performing the Pally.

Details: NCC Cadets performing the Rally