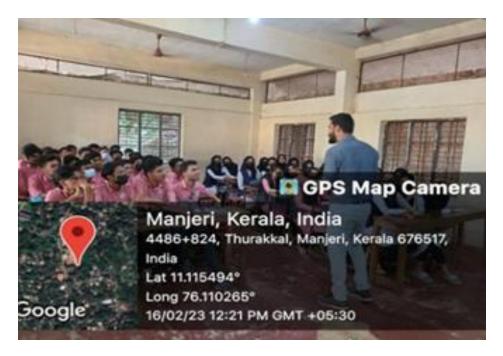

# 37.

Name of the Activity: "Anti-Drug Campaign" as part of *Keralappiravi Day* celebration at Manjeri. Date: 01/11/2022 Details: Students performing Campaign at Manjeri Bus Stand

38.

**Name of the Activity:** An Educational Outreach Program" To familiarize the Plus One Humanities students to explain the significance of History" at HMS Higher Secondary School Thurakkal **Date:** 17/02/2023

Details: Faculty member and UG Students of History communication with School Students