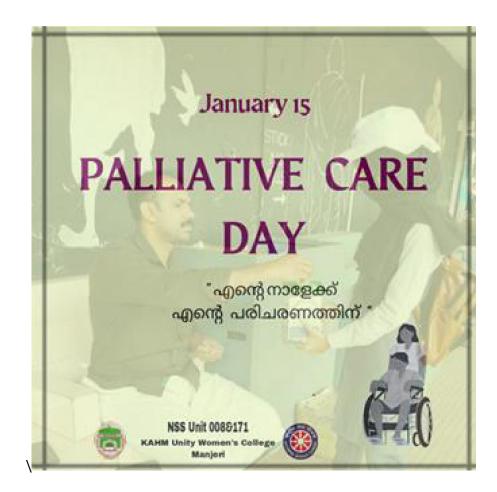

## 32.

Name of the Activity: Palliative Fund Collection Drive- The fund collection for the illness families Date: 15/01/2023

**Details:** Poster for the Fund Collection Drive