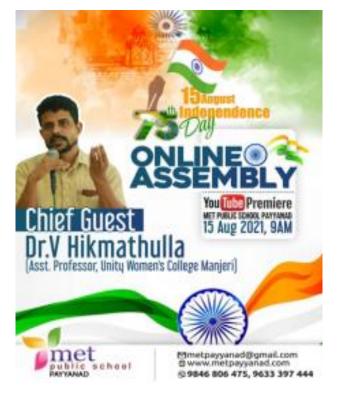

(P.O) Narukara, Malappuram Dt., Kerala 676 122 (Govt.-Aided and Affiliated to University of Calicut) [Nationally reaccredited by NAAC with 'B++' Grade, CGPA 2.77] www.unitywomenscollege.ac.in

8. Dr. V. Hikmathulla delivered an Independence Day Speech in online assembly of Independence Day Celebrations at MET Public School, Payyanad on 15 August 2021.