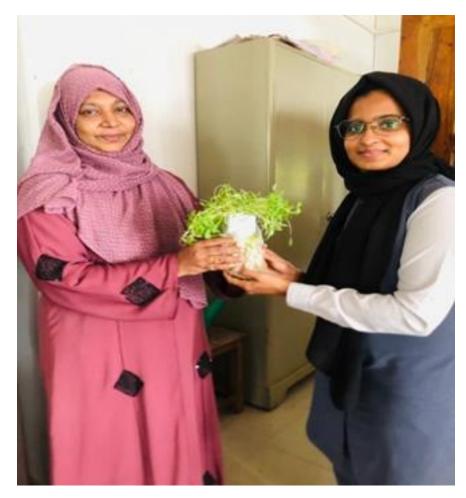

## 18.

Name of the Activity: Distribution of Microgreens to the children of Adangampuram Anganavadi-Narukara, Manjeri Anakkayam Date: 27/10/2022

Details: PG Student Fayiza T handover the Microgreen