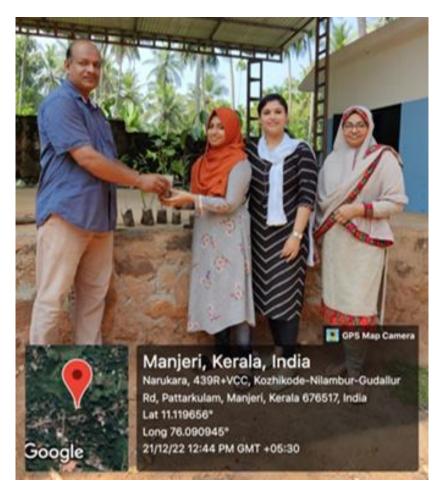

## 19.

Name of the Activity: Seedling distribution of medicinal saplings to the nearby schools. Date: 21/12/2022

**Details:** Faculty Member Geethika distributing the Seedling