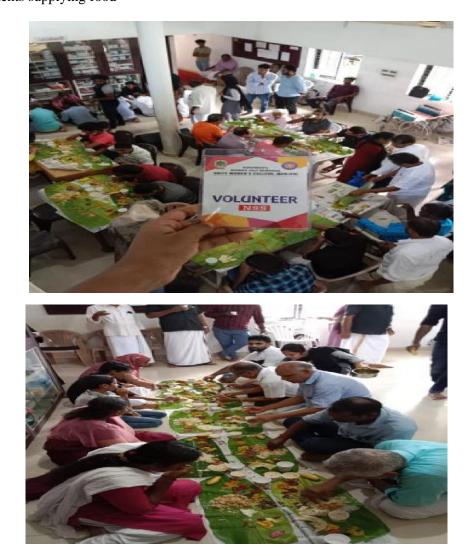

## 29.

30

Name of the Activity: Visit to the *Karunyakendram*: Old age home at Manjeri Date: 18/09/2022 Details: NSS Students supplying food

30.

30

Name of the Activity: Koode 2022 Date: 25/09/2022 Details: NSS Students engaging with School Students