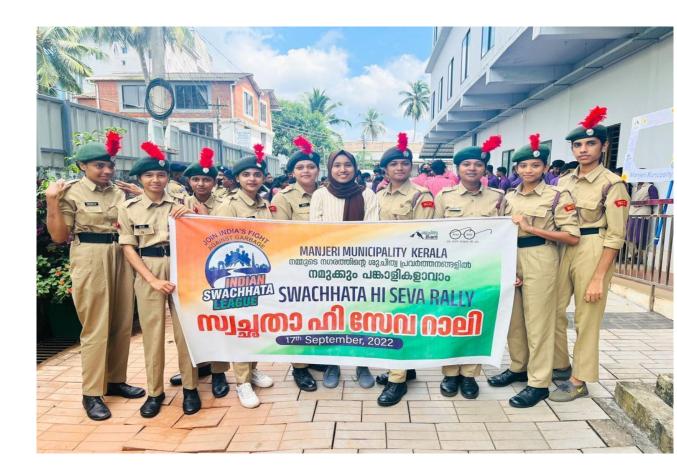

6.

30

Name of the Activity: Swachhata hi seva Rally for cleanliness at Manjeri. Date: 17/09/2022 Details: NCC Cadets performing the Rally

30