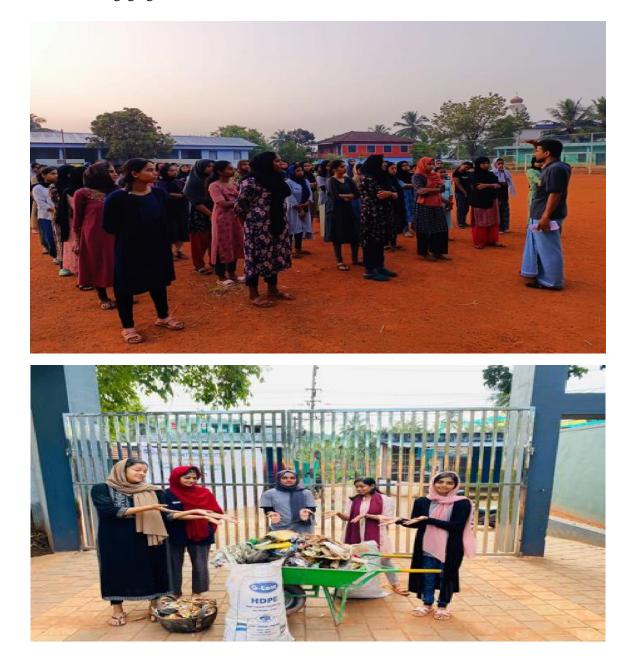

## 31.

Name of the Activity: Independence Day Celebration at Govt. LP School, Narukara. Date: 15/08/2022 Details: NSS Students celebrating Independence Day with School Students

6.

30

Name of the Activity: Swachhata hi seva Rally for cleanliness at Manjeri. Date: 17/09/2022 Details: NCC Cadets performing the Rally

30

## 7.

Name of the Activity: Swachh Bharat Abhiyan – A Cleaning program of Gandhi Sculpture and premises at Town hall, Manjeri
Date: 03/10/2022
Details: NCC Cadets cleaning the Gandhi Sculpture and premises