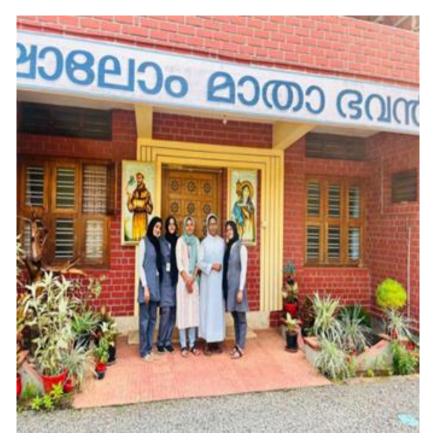

# 45.

Name of the Activity: Pothichoru meals distribution at Shalomatha Bhavan, Cherani, Manjeri. Date: 18/07/2022

Details: UG Student with Shalomatha Bhavan Members

46.

Name of the Activity: Effectiveness skills workshop at HMS Higher Secondary School Manjeri Date: 16/02/2023