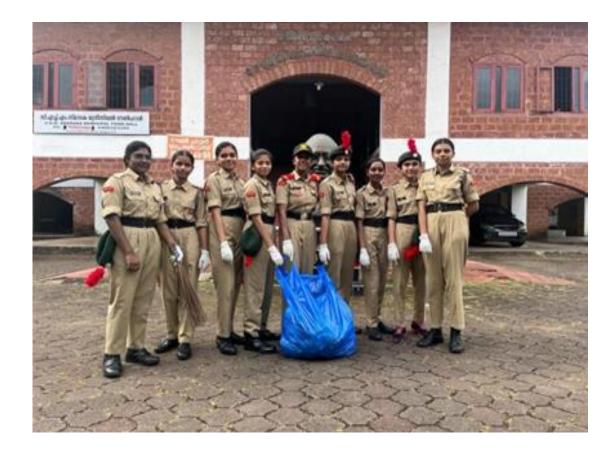

## 7.

Name of the Activity: Swachh Bharat Abhiyan – A Cleaning program of Gandhi Sculpture and premises at Town hall, Manjeri
Date: 03/10/2022
Details: NCC Cadets cleaning the Gandhi Sculpture and premises