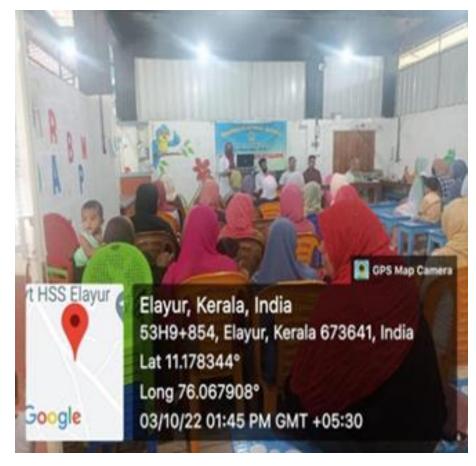

# 42.

Name of the Activity: Nutritional status assessment programme for parents of Trend preschool, Elayur on National Child Health Day Observations Date: 03/10/2022

**Details:** UG Student delivering the Session to the Parents of Pre- School