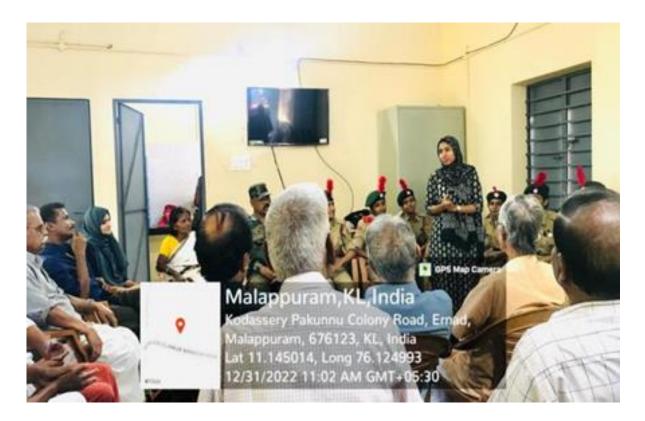

## 10.

Name of the Activity: World Aids Day – Blood Donation at Government Medical College- Manjeri Date: 01/12/2022

Details: NCC Cadets Donating Blood to Medical College

Name of the Activity: Visit to Pakalveed: A recreational programme for the inmates of old age home at Trikalangode Grama Panchayath. **Date:** 31/12/2022