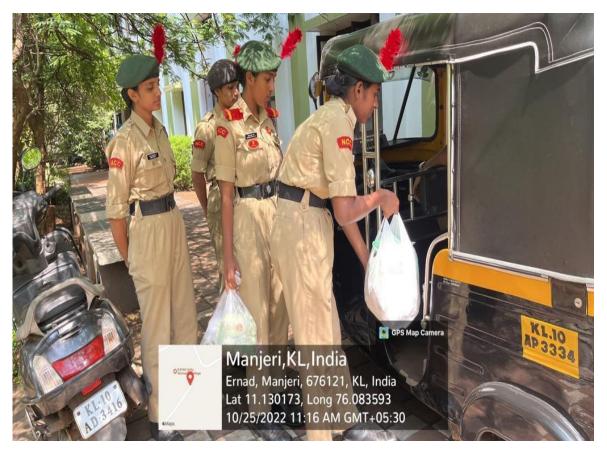

8.

Name of the Activity: Caring of older persons on behalf of "International Day for Older Persons" Date: 01/10/2022 Details: NCC Cadets caring the Older Persons

9.

Name of the Activity: *Pothichoru*- Meals for the hungry at Shalomatha Bhavan, Cherani, Manjeri Date: 25/10/2022 Details: NCC Cadets Distributing the Meals