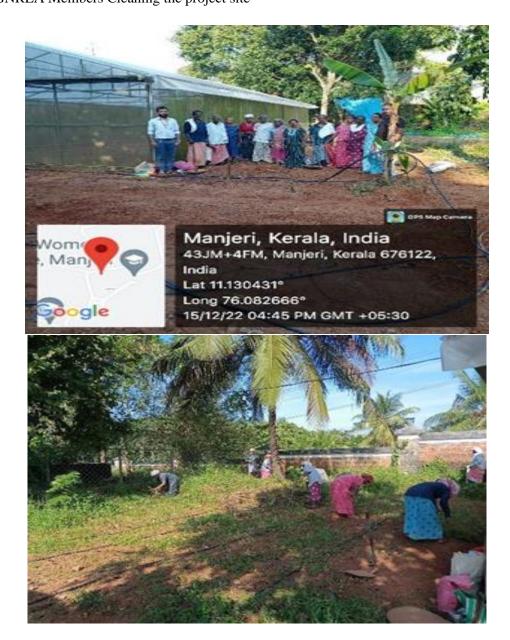

## 16.

Name of the Activity: *Sparsham 2023 – Harithabham* Farming Project- An organic vegetable cultivation practice in collaboration with MGNREA project. Date: 15/12/2022 Details: The MGNREA Members Cleaning the project site