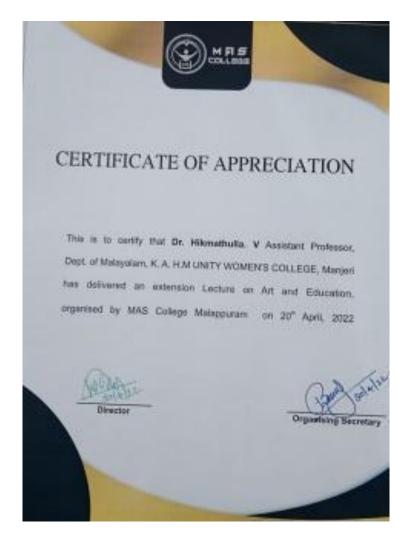

30

11. Dr. V. Hikmathulla delivered an Invited Lecture on Art and Education organized by MAS College Malappuram on 20th April 2022.

(P.O) Narukara, Malappuram Dt., Kerala 676 122 (Govt.-Aided and Affiliated to University of Calicut) [Nationally reaccredited by NAAC with 'B++' Grade, CGPA 2.77] www.unitywomenscollege.ac.in