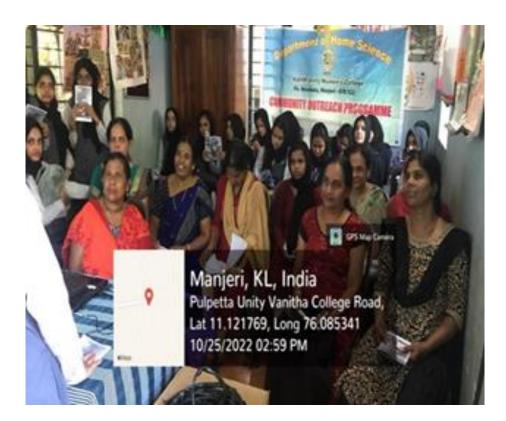

## 18.

Name of the Activity: Distribution of Microgreens to the children of Adangampuram Anganavadi-Narukara, Manjeri Anakkayam Date: 27/10/2022

Details: PG Student Fayiza T handover the Microgreen