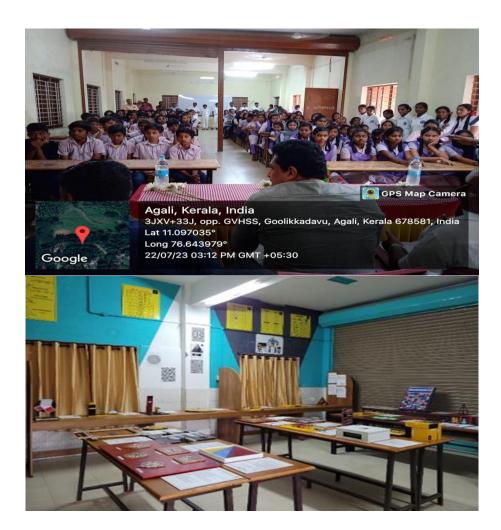

make agout

40.

Name of the Activity: Setting of Mathematics Laboratory for tribal students at Government Vocational Higher Secondary School (GVHSS), Agali Date: 22/07/2023

Details: Faculty member of Mathematics explaining about the Mathematics Laboratory