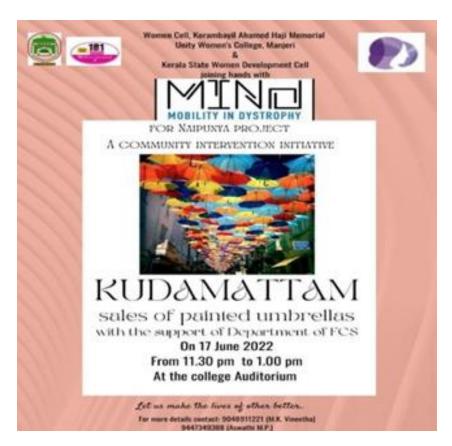

41.

Name of the Activity: KUDAMATTAM – A tie-up with Mobility in Dystrophy (MIND) Trust to market the Umbrellas made by them Date: 17/06/2022

Details: Brochure of the Programme