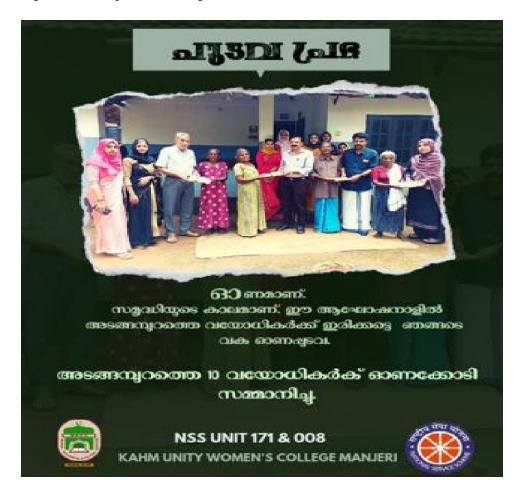

## 28.

Name of the Activity: *Pudava Prabha*- Distribution of '*Onakkodi*' to the senior citizens of Adangapuram Colony, Narukara, Manjeri Date: 15/09/2022

Details: College Manager and Principal distributing the Onakkodi