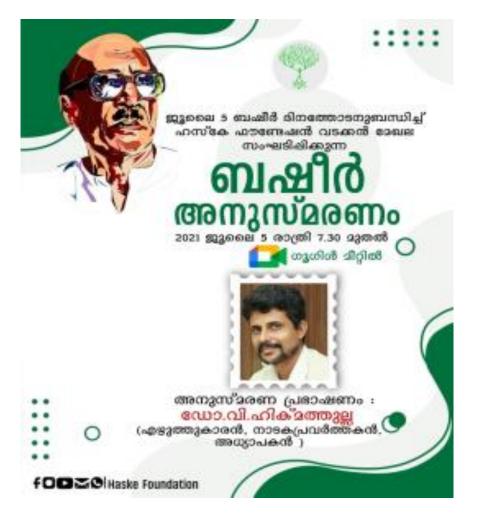

30

4. Dr. V. Hikmathulla deliverd an Inaugural Speech in "Basheer Nostalgia" conducted by Reader's forum & Libarary and information centre, SAFI Institute of Advanced study, Vazhayur on 10th july 2021.