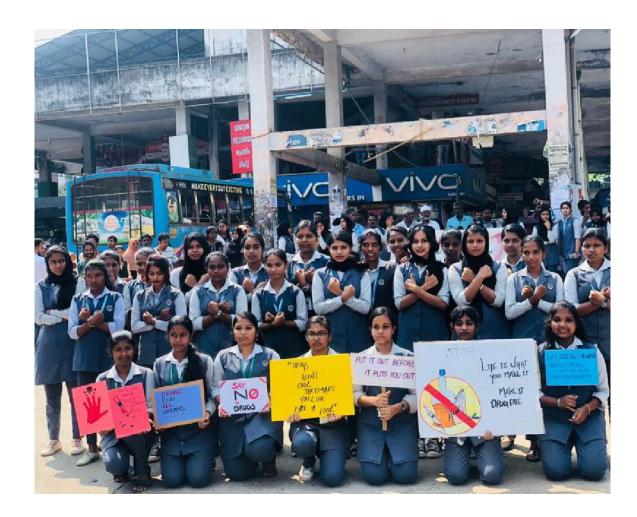

## 36.

Name of the Activity: Mime and Flashmob on "Anti-Drug Awareness" at Manjeri Town Date: 28/10/2022 Details: Students performing the Flashmob

# 37.

Name of the Activity: "Anti-Drug Campaign" as part of *Keralappiravi Day* celebration at Manjeri. Date: 01/11/2022 Details: Students performing Campaign at Manjeri Bus Stand

38.

**Name of the Activity:** An Educational Outreach Program" To familiarize the Plus One Humanities students to explain the significance of History" at HMS Higher Secondary School Thurakkal **Date:** 17/02/2023