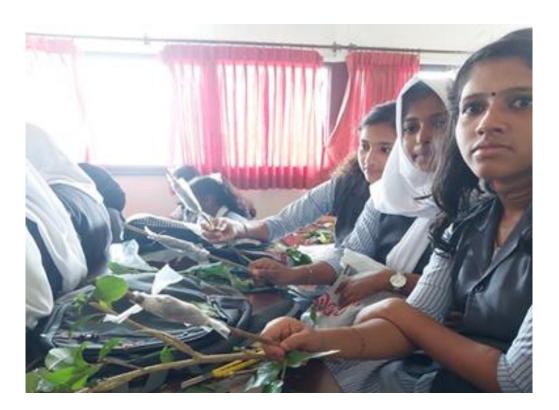

## 17.

**Name of the Activity:** Hands on Training Programme for Plant Propagation Techniques for +1 students of C.H.M.K.M.H.S.S Kavanur, Irivetty in collaboration with Agricultural research Station, Anakkayam **Date:** 15/09/2022

**Details:** CHMKMHSS Students training the propagation technique