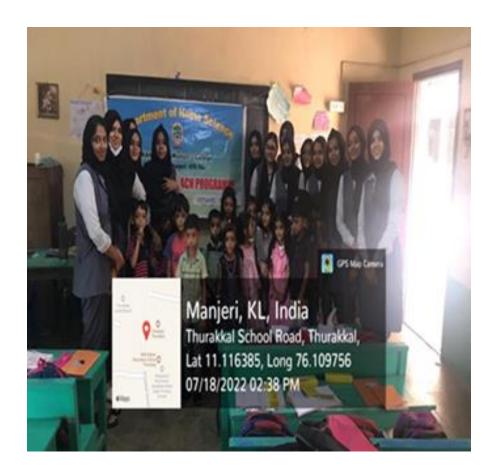

# 44.

Name of the Activity: Nutritional assessment programme- a community intervention Programme conducted at HMSAUPS, Thurakkal, Manjeri.Date: 18/07/2022Details: UG Student engaging with HMSAUPS Students