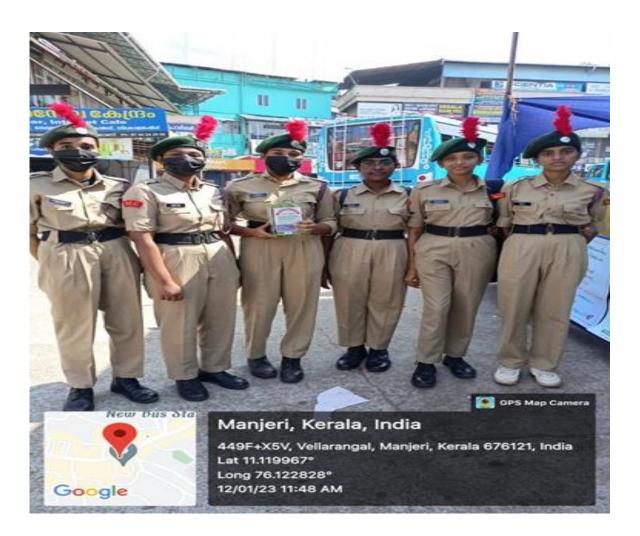

## 12.

Name of the Activity: Palliative Care Day Fund Collection to support Palliative Care Units at Manjeri. Date: 15/01/2023 Details: NCC Cadets Collecting Fund for Palliative Care

30