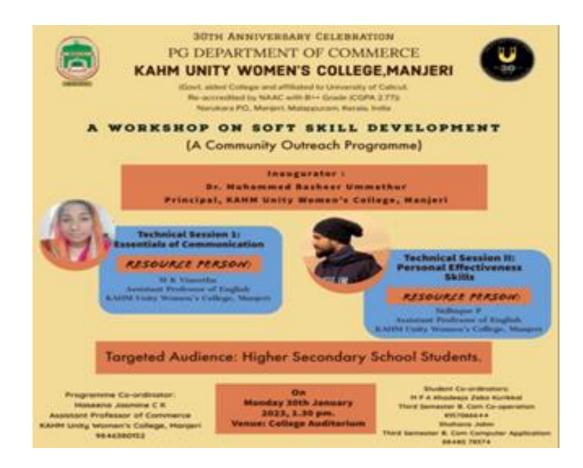

## 27.

Name of the Activity: Workshop on Soft Skill Development for higher secondary students. Date: 30/01/2023 Details: Brochure of the Workshop