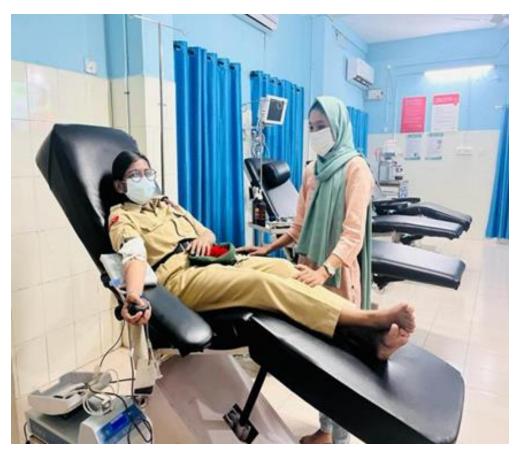

35.

Name of the Activity: Blood Donation Camp for Life Saving at Unity Women's College. Date: 12/10/2022 Details: Students donating blood