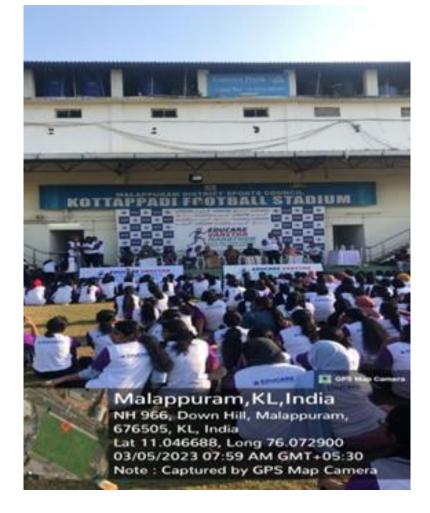

2.

Name of the Activity: Tree Plantation Drive on World Environment Day at students' homes. Date: 05/06/2022

Details: NCC Cadets planting trees at their premises

3.

Name of the Activity: Edu care Vanitha Marathon for women's empowerment at Malappuram. Date: 03/05/2023 Details: NCC Cadets performing the Marathon